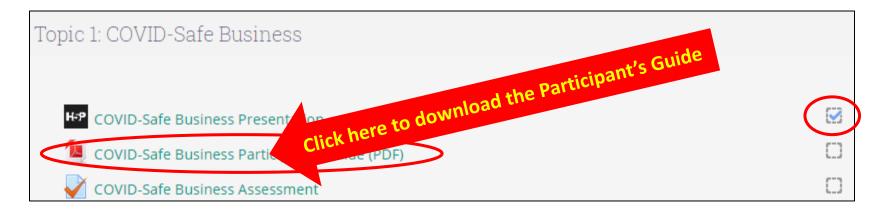

#### 6. Downloading the Participant's Guide

- Once you have completed accessing the presentation and went back to the course dashboard, the box on the right hand-side of the Presentation link should be ticked
- Now you can download the PDF version of the Participant's Guide & start/attempt the assessment/quiz.