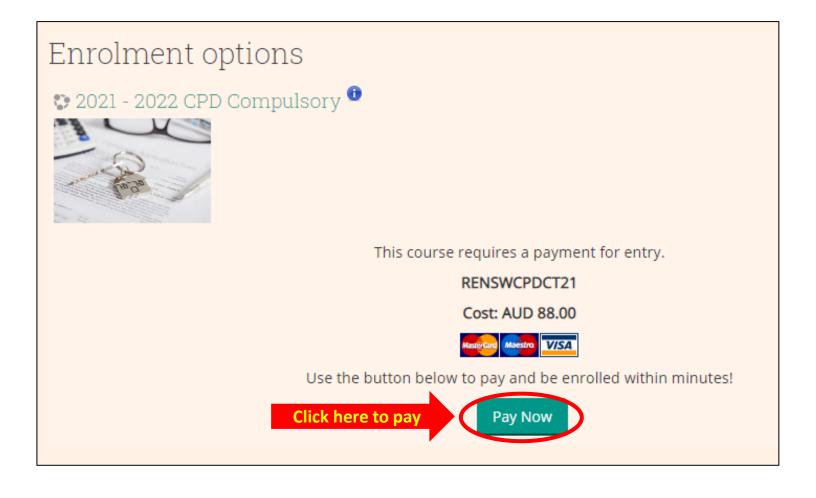

Click the arrow " ▶ " next to "CPD Elective (Short Answer)" or CPD Business Skills (Class
 1 Licence holders only) to expand the list, then select the course you want to enrol in.

- Select the course you want to enrol in
- Click the "Pay Now" button to pay. You can pay using PayPal or Credit Card (MasterCard/Visa/AMEX)