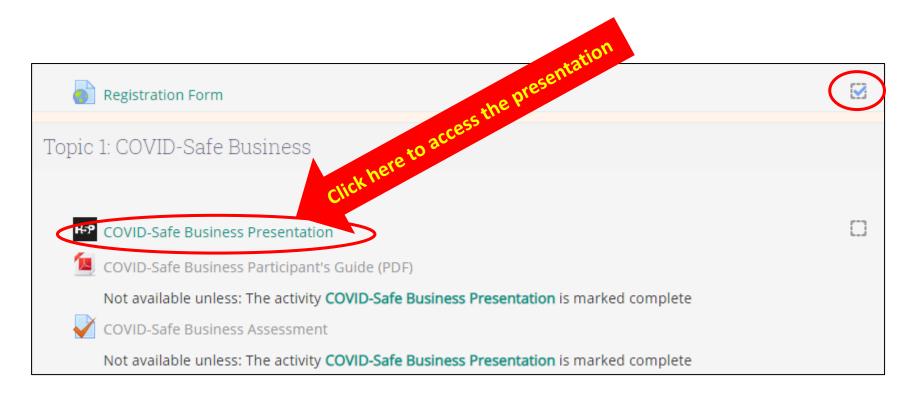

#### 5. Accessing Online Presentation

- Once you have successfully completed the online Registration Form, the box on the right hand-side of the Registration Form link should be ticked.
- Now you can access the Presentation/Participant's Guide.