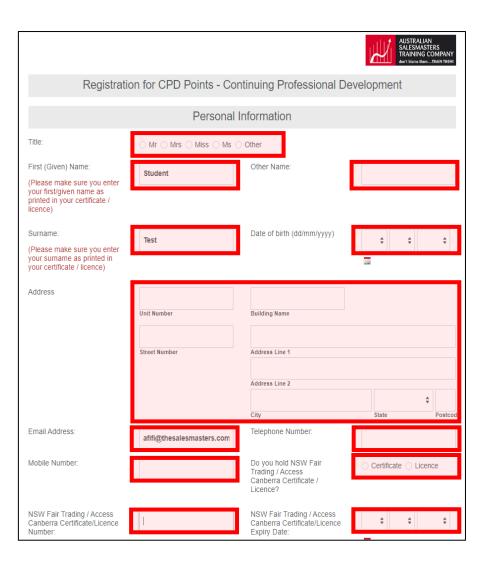

#### 4. Completing Online Registration Form

- On the course page, you will see a welcome message and some important information
- Before you can access the resources, you have to complete a "Registration Form"
- Please read the information below before completing the Registration Form!

#### Important:

- 1. You need to submit the registration form to access the course materials.
- 2. If you already enrolled in any of our 2020 CPD topics you don't need to resubmit another registration form and you will automatically have access to this course materials, unless if you want to update your information details.
- 3. Be informed that either after submitting the registration form or directly accessing the course you **will not** be able access all three topics simultaneously, which means that you will need to complete one topic at a time.
- 4. You will first be provided with a Presentation to assist you in understanding the topic and then you will be able to access the assessment along with the PDF that will help you solve the questions.
- 5. All assessments are in the form of MCQs and True/False.
- 6. To access the next topic, you need to score a 100%.
- 7. For every topic you will have only three (3) attempts to successfully complete the assessment.
- 8. Once the assessment is satisfactory completed, you will not be able to reattempt or access the quiz.
- 9. If you fail to complete the assessment within 3 attempts, please contact us during our working hours (Monday Friday from 9 am till 5 pm) to discuss this matter.
- 10. You can contact us through phone 02 9700 9333 Or send us an email at info@astc.edu.au.
- 11. After successfully completing all 3 topics you will receive your electronic certificate within 24 hours. If you don't receive the certificate within the time from memtioned please contact us.

#### 4. Completing Online Registration Form (cont.)

- Complete all the required fields
- Click "Submit Form"