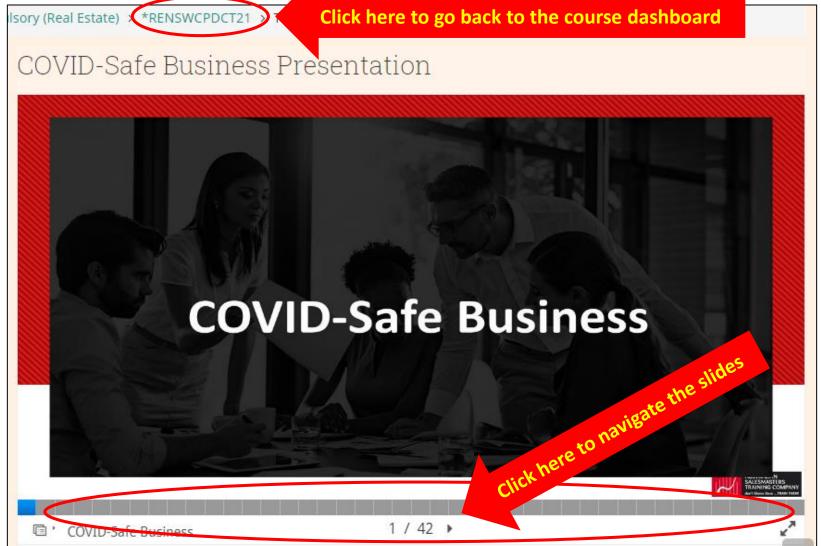

#### 5. Accessing Online Presentation (cont.)

- You can navigate the slides by clicking the right or left arrow or the grey boxes.
- Click on the course code if you want to go back to the course dashboard