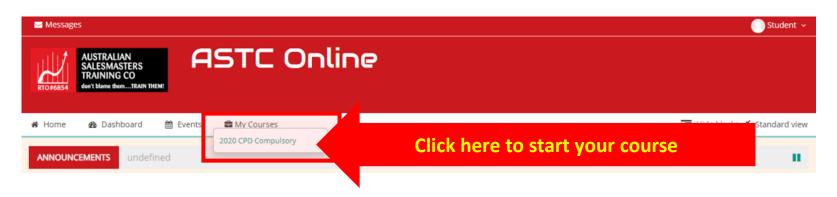

#### 3. Start Your CPD Course

On your Dashboard, select your course from "My Courses" drop-down menu

Or click on your course from your home page