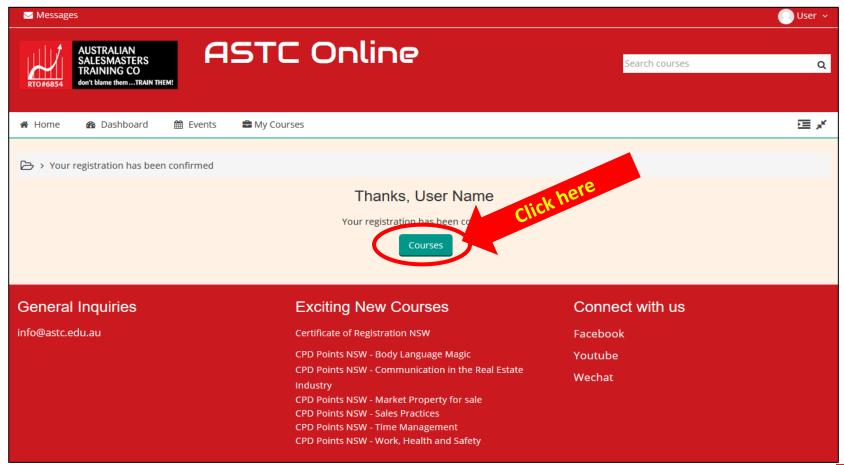

If you need help, please contact the site administrator,

ASTC Online Support

- Once you confirm, you will be taken back to the online portal
- Click the "Courses" button to see the CPD course list