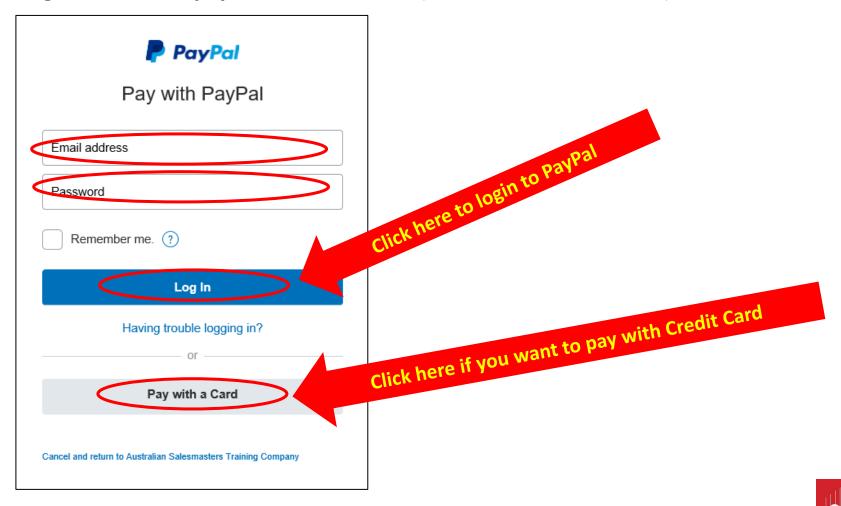

- On the PayPal login page, you can login if you want to pay using PayPal.
- If you don't have a PayPal account, click the "Pay with a Card" button below the "Log In" button to pay with a Credit Card (MasterCard/Visa/AMEX)