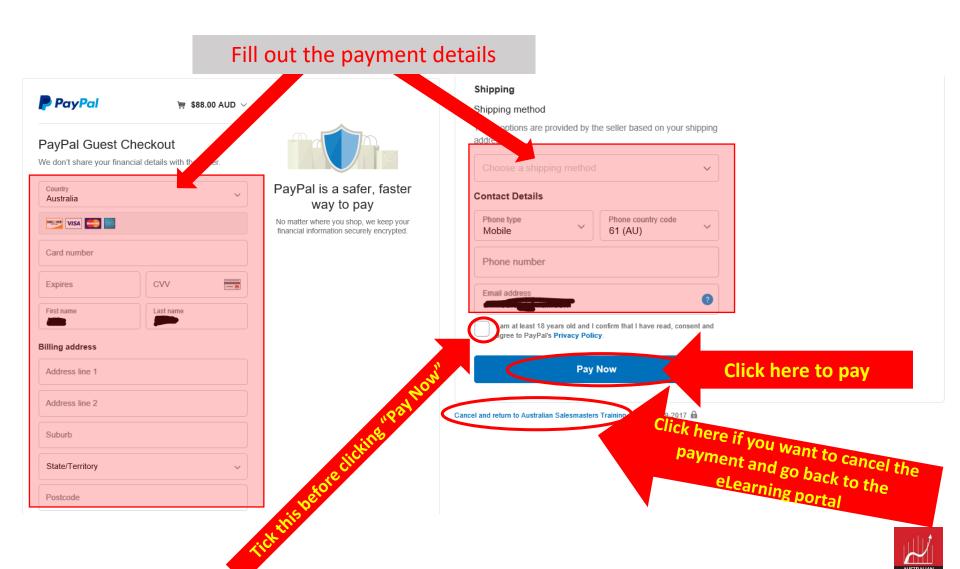

Enter your Credit Card details and click "Pay Now" to process the payment

- Please confirm the amount and the last 4 digits of your credit card before processing the payment
- If the information is correct, click "Pay Now" to process the payment