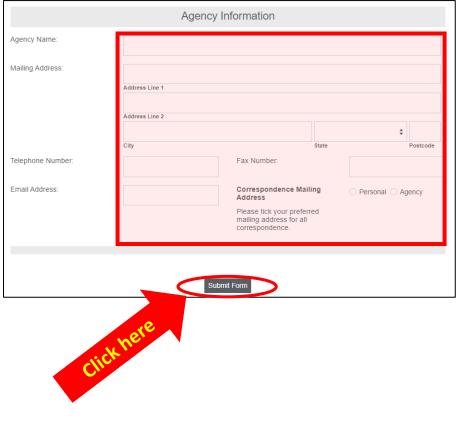

#### 4. Completing Online Registration Form (cont.)

- Complete all the required fields
- Click "Submit Form"