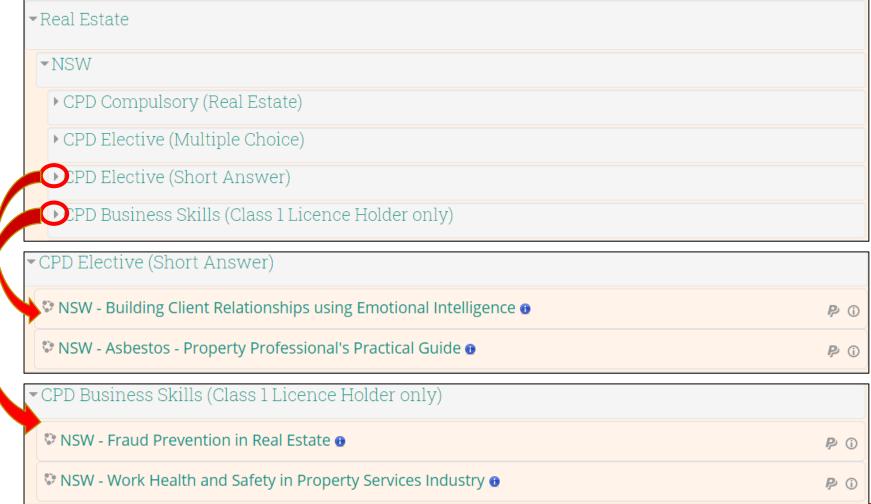

#### 2. Enrol in CPD Compulsory / Elective

• On the course list, click the arrow " ▶ " next to "CPD Compulsory" or "CPD Elective (Multiple Choice)" to expand the list, then select the course you want to enrol in.

Click the arrow " ▶ " next to "CPD Elective (Short Answer)" or CPD Business Skills (Class
 1 Licence holders only) to expand the list, then select the course you want to enrol in.

- Select the course you want to enrol in
- Click the "Pay Now" button to pay. You can pay using PayPal or Credit Card (MasterCard/Visa/AMEX)