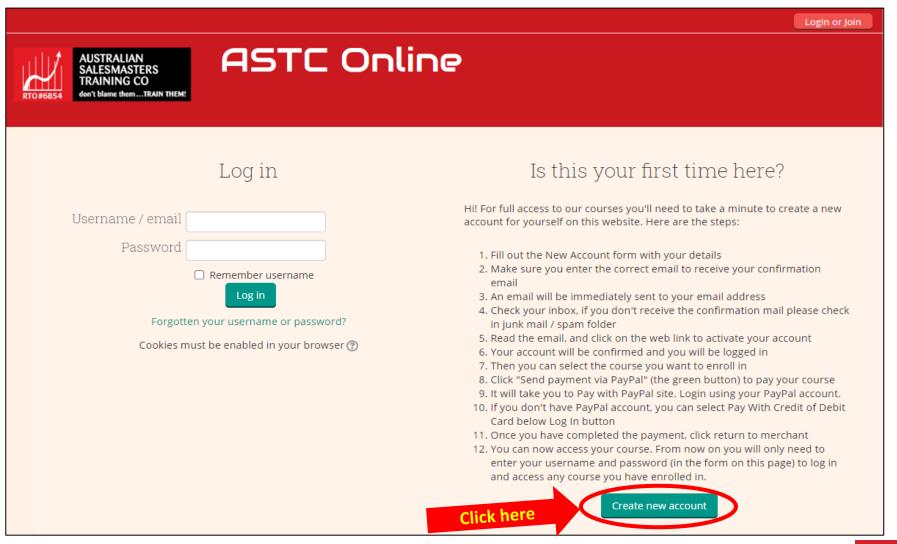

#### 1. Create an account

Click the "Login or join" button

Click the "Create new account" button

- Fill in all required fields
- Click the "Create my new account" button

Click the "Continue" button

- You will receive an email to confirm your new account. If it's not in your inbox, check in spam or junk mail
- Click the link provided to confirm your new account