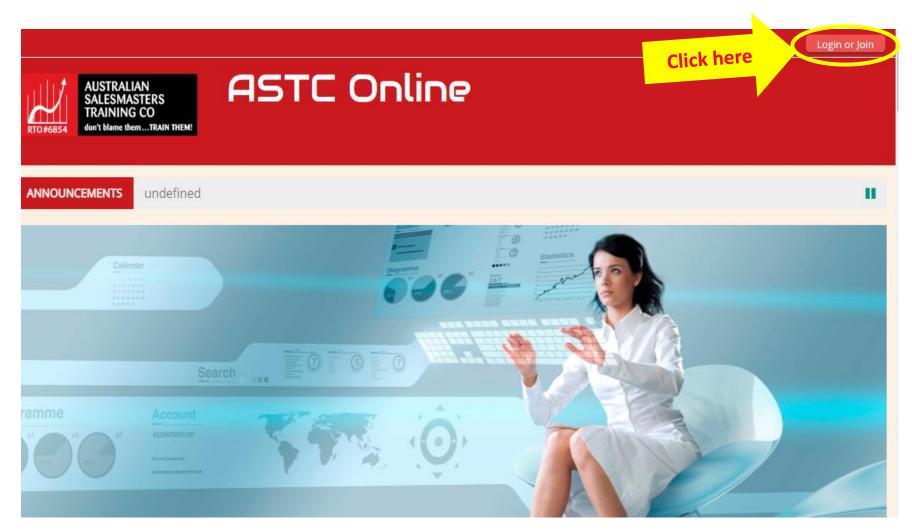

#### 1. Create an account

Click the "Login or join" button

Click the "Create new account" button

- Fill in all required fields
- Click the "Create my new account" button

Click the "Continue" button

- You will receive an email to confirm your new account. If it's not in your inbox, check in spam or junk mail
- Click the link provided to confirm your new account