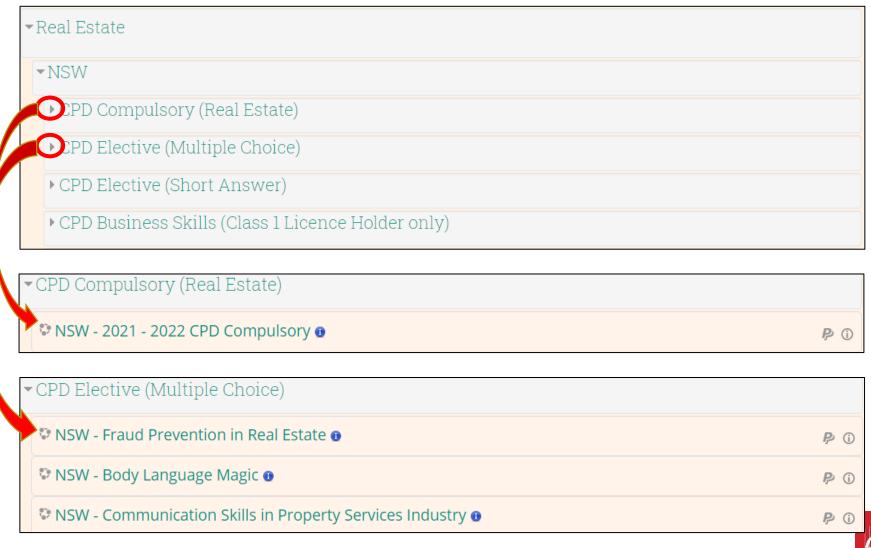

#### 2. Enrol in CPD Compulsory / Elective

• On the course list, click the arrow " ▶ " next to "CPD Compulsory" or "CPD Elective (Multiple Choice)" to expand the list, then select the course you want to enrol in.

Click the arrow " ▶ " next to "CPD Elective (Short Answer)" or CPD Business Skills (Class
 1 Licence holders only) to expand the list, then select the course you want to enrol in.

- Select the course you want to enrol in
- Click the "Pay Now" button to pay. You can pay using PayPal or Credit Card (MasterCard/Visa/AMEX)