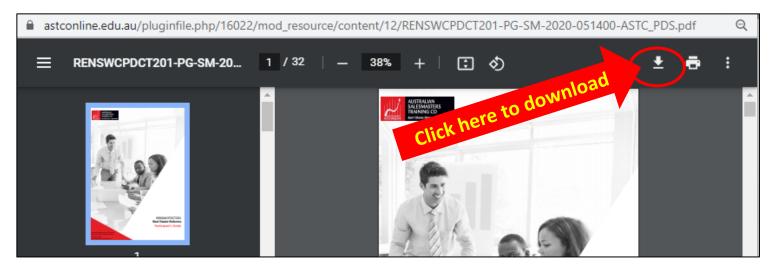

#### 6. Downloading the Participant's Guide

- Once you have completed accessing the presentation and went back to the course dashboard, the box on the right hand-side of the Presentation link should be ticked
- Now you can download the PDF version of the Participant's Guide & start/attempt the assessment/quiz.