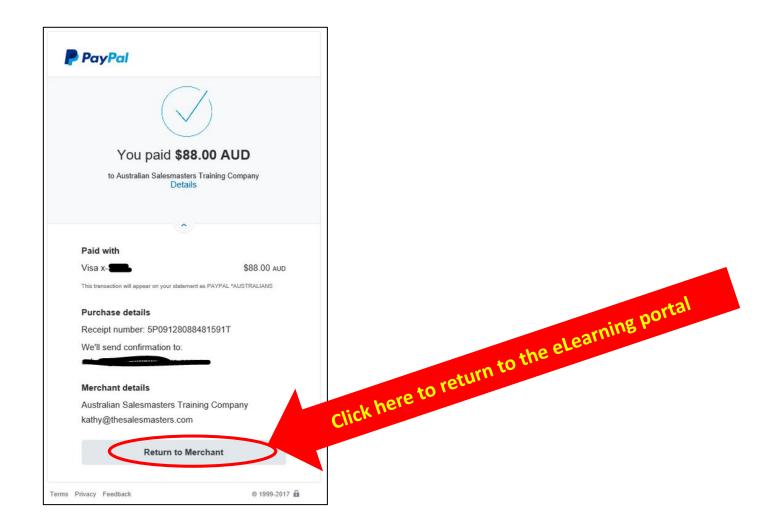

- If the payment is successful, you will see the page below and you will receive two
  emails (a Receipt from PayPal & an Invoice from Australian Salesmasters Training)
- Click "Return to Merchant" to return to the eLearning portal