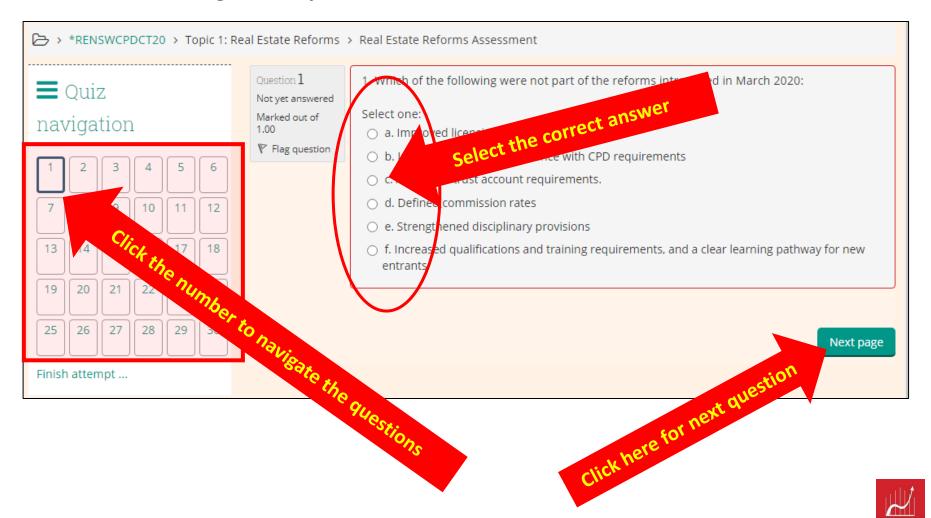

### 7. Starting a quiz/assessment

- To start/attempt a quiz/assessment, click the Assessment link.
- Click "Attempt quiz now" to start your attempt.

#### 7. Starting a quiz/assessment (cont.)

- Read the questions attentively and select the correct answer.
- Click the "Next page" button or click the number on the quiz navigation pane on the left to navigate the questions.