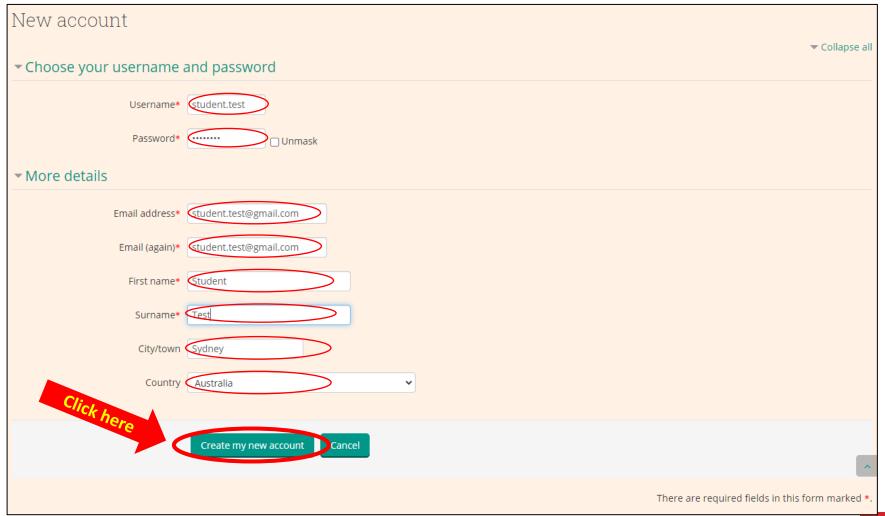

#### 1. Create an account

Click the "Login or join" button

Click the "Create new account" button

- Fill in all required fields
- Click the "Create my new account" button

Click the "Continue" button

- You will receive an email to confirm your new account. If it's not in your inbox, check in spam or junk mail
- Click the link provided to confirm your new account