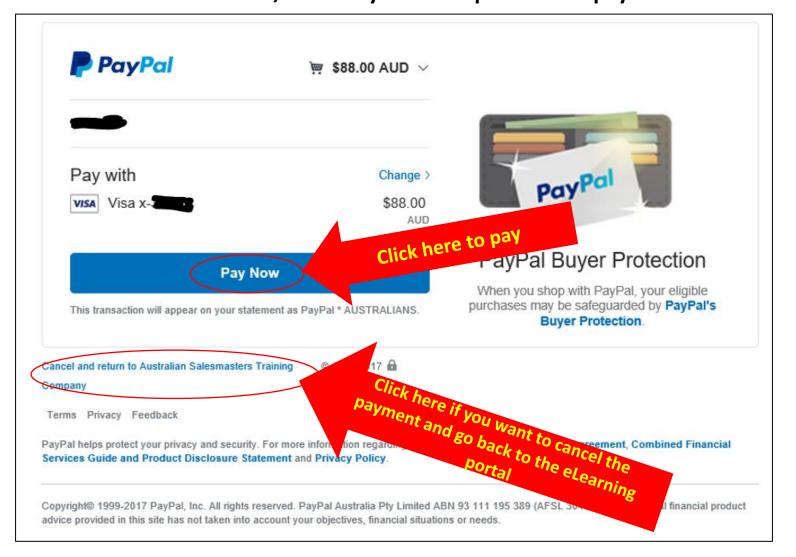

Enter your Credit Card details and click "Pay Now" to process the payment

- Please confirm the amount and the last 4 digits of your credit card before processing the payment
- If the information is correct, click "Pay Now" to process the payment

- If the payment is successful, you will see the page below and you will receive two
  emails (a Receipt from PayPal & an Invoice from Australian Salesmasters Training)
- Click "Return to Merchant" to return to the eLearning portal