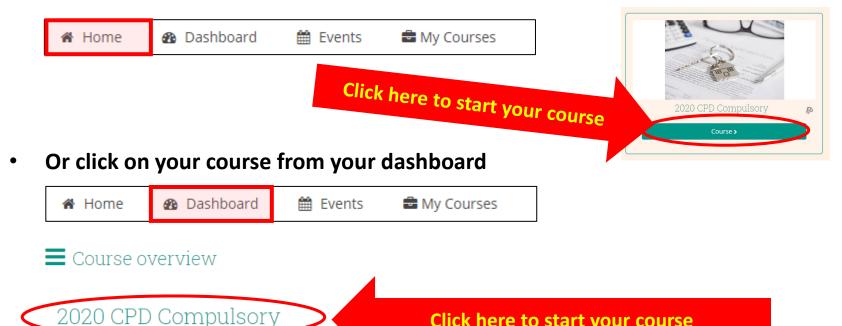

#### 3. Start Your CPD Course

On your Dashboard, select your course from "My Courses" drop-down menu

Or click on your course from your home page