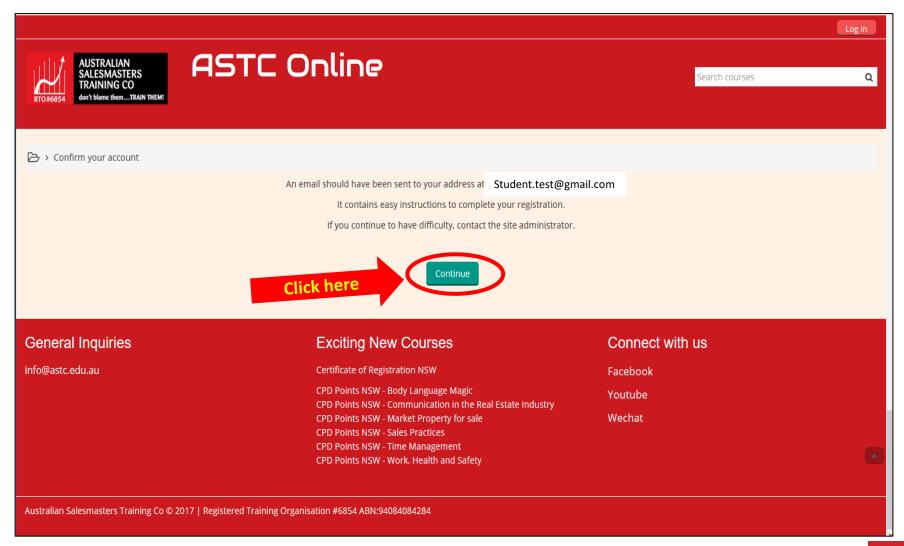

#### 1. Create an account

Click the "Login or join" button

Click the "Create new account" button

- Fill in all required fields
- Click the "Create my new account" button

Click the "Continue" button

- You will receive an email to confirm your new account. If it's not in your inbox, check in spam or junk mail
- Click the link provided to confirm your new account

To confirm your new account, please go to this web address:

http://astconline.edu.au/login/confirm.php?data=P168DXGEVFj5BSp/username

In most mail programs, this should appear as a blue link which you can just click on. If that doesn't work, then cut and paste the address into the address line at the top of your web browser window.

If you need help, please contact the site administrator,

ASTC Online Support

- Once you confirm, you will be taken back to the online portal
- Click the "Courses" button to see the CPD course list