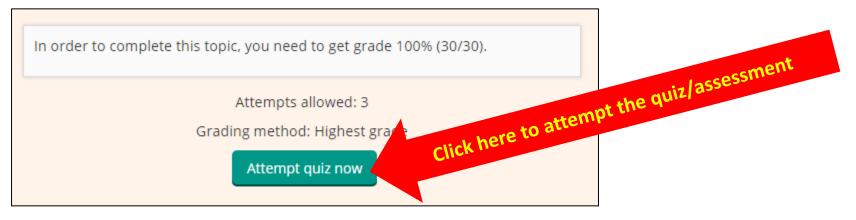

### 7. Starting a quiz/assessment

- To start/attempt a quiz/assessment, click the Assessment link.
- Click "Attempt quiz now" to start your attempt.