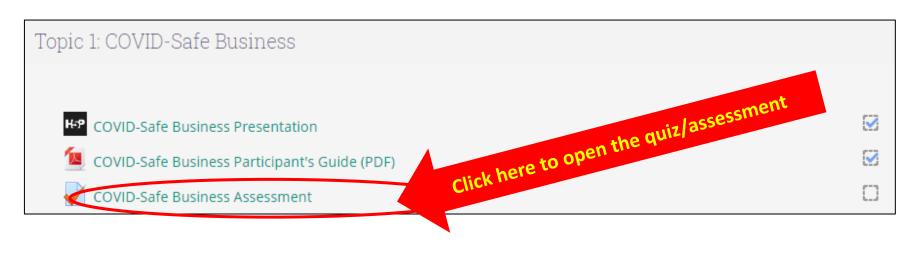

### 7. Starting a quiz/assessment

- To start/attempt a quiz/assessment, click the Assessment link.
- Click "Attempt quiz now" to start your attempt.